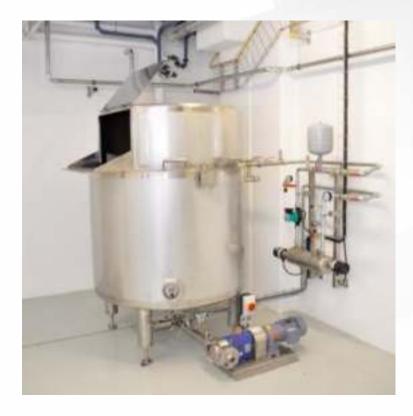

# Stainless steel tanks / containers - 50 I to 100 tones

Liquids, powder and different raw materials