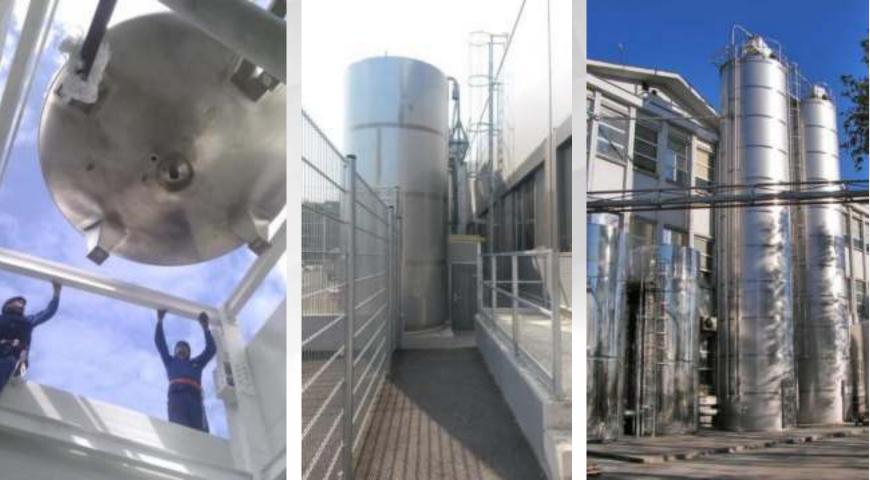

# Stainless steel tanks / containers - 50 I to 100 tones

Liquids, powder and different raw materials