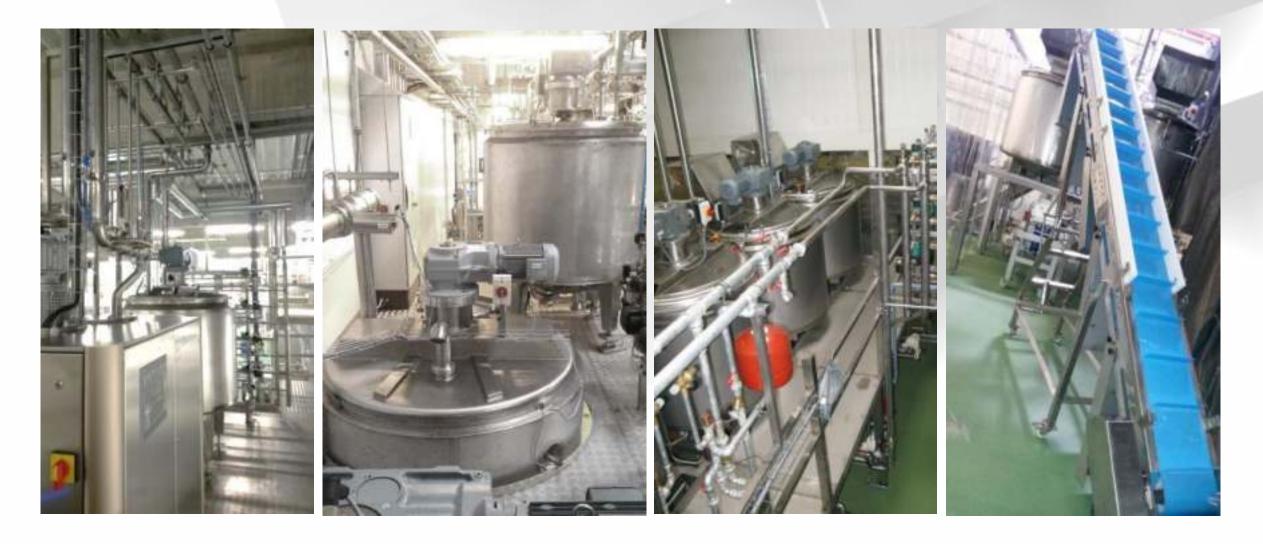

# Stainless steel tanks / containers - 50 I to 100 tones

Liquids, powder and different raw materials